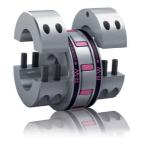

## EK

**BACKLASH FREE** ELASTOMER COUPLINGS SIZES FROM 1,950-25,000 Nm BORE DIAMETERS FROM 30-170 mm

#### FEATURES EK SERVOMAX®

- vibration damping
- electrically isolating
- backlash free
- calibrated preloaded insert
- concentrically machined hubs