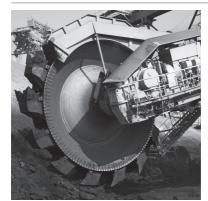

#### AREAS OF APPLICATION:

For torque overload protection in:

- wood processing equipment
- test stands
- ▶ extruders
- mining equipment
- aggregate processing machinery
- ▶ industrial shredders
- feeders and conveyors
- tunnel boring machinery large pump packages