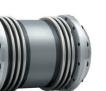

## ST

HIGH TOROUE-SAFETY COUPLINGS SIZES FROM 2,000 - 165,000 Nm BORE DIAMETERS FROM 40-290 mm

BX

TORSIONALLY STIFF **BELLOWS COUPLINGS** SIZES FROM 10,000 - 100,000 Nm BORE DIAMETERS FROM 50-280 mm

ΒZ

**GEAR COUPLINGS** SIZES FROM 1,300-348,000 Nm BORE DIAMETERS FROM 10-275 mm

#### FEATURES BX

- high torsional stiffness
- ▶ low restoring forces from misalignment
- Iow and zero maintenance options ▶ low windup from heavy torsional
- winding
- available with intermediate spacer for increased misalignment