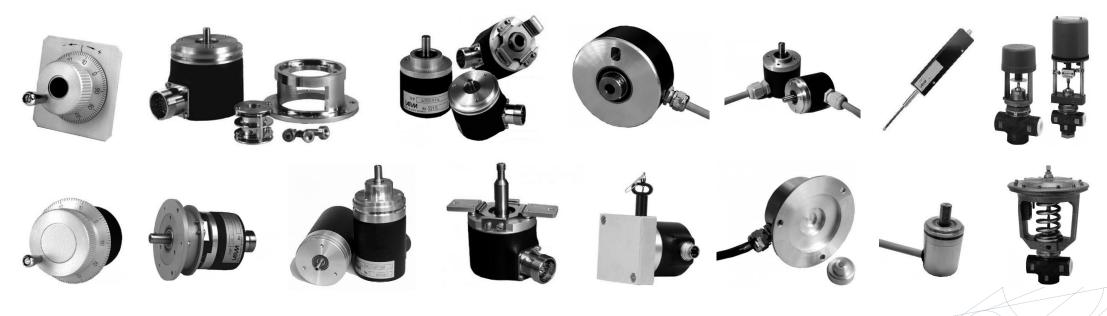

## Our Products 4

#### **ENCODERS, PROBES**

Optoelectronic (absolute/incremental) and magnetic (absolute/incremental), dual encoders, measuring probes, draw wire encoders, hand wheels and electrical power units

Accessories:

Connectors, encoder holders, encoder clips, pinions, connection cables

## Our Products 5