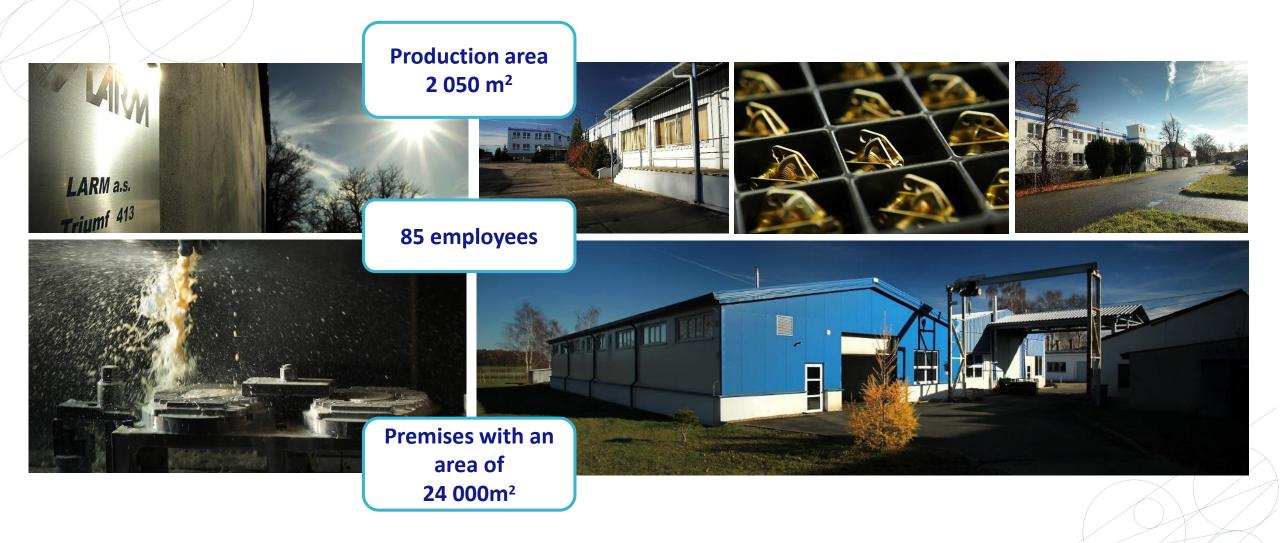

# 

## About us 1

Production of optoelectronic and magnetic encoders



#### **CNC** machining

🔶 LARM a.s.



# Mechanical and electrical assembly





## Company LARM a.s. 2





## Company History 3









## Our Products 4

#### **ENCODERS, PROBES**

Optoelectronic (absolute/incremental) and magnetic (absolute/incremental), dual encoders, measuring probes, draw wire encoders, hand wheels and electrical power units

Accessories:

Connectors, encoder holders, encoder clips, pinions, connection cables





## Our Products 5

## **CNC** Turning **CNC** Milling

#### We process the following materials:

- Free machining steel
  - Brass Aluminium

Cast-iron

Including

forgings

• Plastic

- Carbon steel
- Stainless steel
- Bronze
- Copper



In cooperation we provide the following surface treatments:

- Case-hardening
- Tempering
- Powder coating
- Anodising
- Galvanising

- Blackening
- Silvering
- Plasma nitriding
- Engraving
- Tumbling



# Machine Equipment