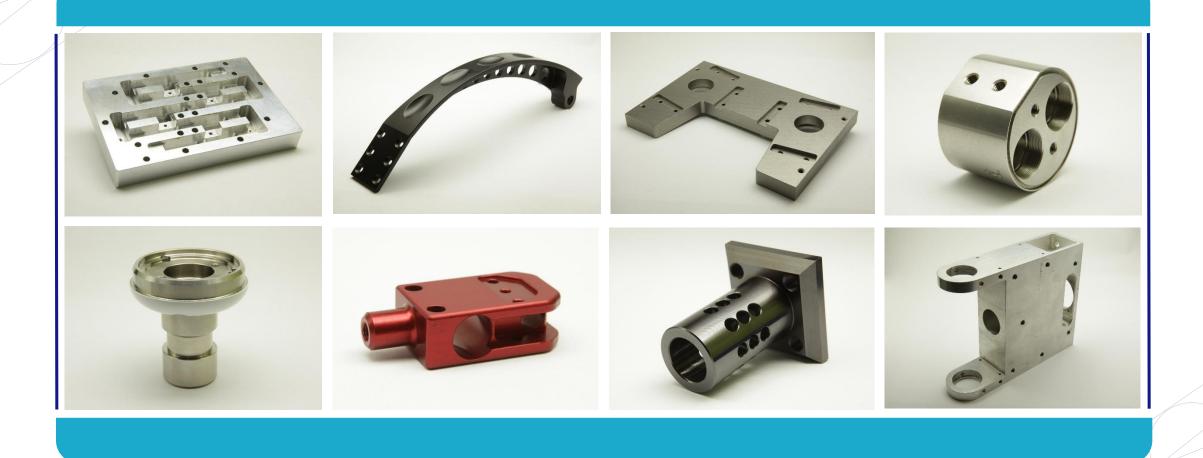

|
|-------------|--------------------------|------------------------------------|-------------------------------------------|
| CNC turning | 20 kg                    | Ø 300 mm                           | OKUMA,<br>GILDEMEISTER<br>(7 machines)    |
| CNC milling | 20 kg                    | 700 mm x 450 mm<br>900 mm x 600 mm | MCV – MAS<br>(6 machines)<br>(2 machines) |

| Optin | nal prod | duction | quant | ity (pcs | )   |     |     |     |     |     |      |
|-------|----------|---------|-------|----------|-----|-----|-----|-----|-----|-----|------|
| 0     | 50       | 100     | 200   | 300      | 400 | 500 | 600 | 700 | 800 | 900 | 1000 |
|       |          |         |       |          |     |     |     |     |     |     |      |

✦ LARM a.s.

# Samples 7





## Our Products 8

### **MECHANICAL AND ELECTROTECHNICAL ASSEMBLY**

Assembly of precision mechanics and the assembly units, the production of connecting cables or cable harnesses, PCB assembly, distribution boards.

- Assembly area 360 m<sup>2</sup>
- ESD area 150 m<sup>2</sup>





## Quality Management 3

## • DIN EN ISO 9001:2008

- 100% rating from material certification to output checks
- Separate measuring workstation
- MITUTOYO and MAHR surface roughness testers

- WENZEL and ZEISS 3D coordinate measuring machines
  - **STEP CAD Convertor** for transferring geometric elements and free-shaped surfaces between individual CAD systems, or measuring software





## Our Customers Worldwide 10



|             |             | EU countries         |              |           | March 1