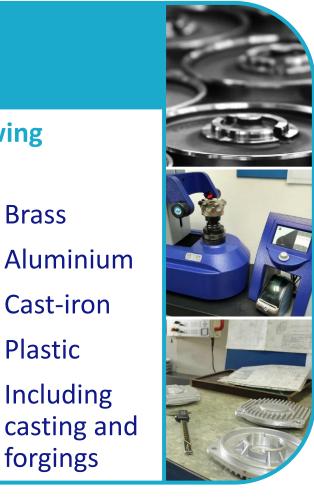

#### We process the following materials:

- Free machining steel
  - Brass Aluminium

Cast-iron

Including

forgings

• Plastic

- Carbon steel
- Stainless steel
- Bronze
- Copper

In cooperation we provide the following surface treatments: