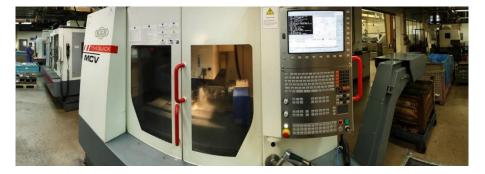

# Machine Equipment

## Production possibility:

|             | Max. workpiece<br>weight | Max. workpiece dimension           | Machines                                  |
|-------------|--------------------------|------------------------------------|-------------------------------------------|
| CNC turning | 20 kg                    | Ø 300 mm                           | OKUMA,<br>GILDEMEISTER<br>(7 machines)    |
| CNC milling | 20 kg                    | 700 mm x 450 mm<br>900 mm x 600 mm | MCV – MAS<br>(6 machines)<br>(2 machines) |