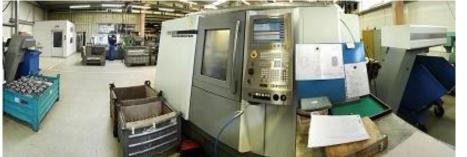

# Machine Equipment

## Production possibility:

|             | Max. workpiece<br>weight | Max. workpiece dimension           | Machines                                  |
|-------------|--------------------------|------------------------------------|-------------------------------------------|
| CNC turning | 20 kg                    | Ø 300 mm                           | OKUMA,<br>GILDEMEISTER<br>(7 machines)    |
| CNC milling | 20 kg                    | 700 mm x 450 mm<br>900 mm x 600 mm | MCV – MAS<br>(6 machines)<br>(2 machines) |