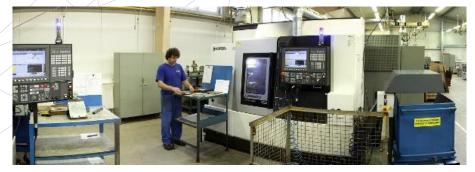

# Machine Equipment

## Production possibility:

|             | Max. workpiece<br>weight | Max. workpiece dimension           | Machines                                  |
|-------------|--------------------------|------------------------------------|-------------------------------------------|
| CNC turning | 20 kg                    | Ø 300 mm                           | OKUMA,<br>GILDEMEISTER<br>(7 machines)    |
| CNC milling | 20 kg                    | 700 mm x 450 mm<br>900 mm x 600 mm | MCV – MAS<br>(6 machines)<br>(2 machines) |