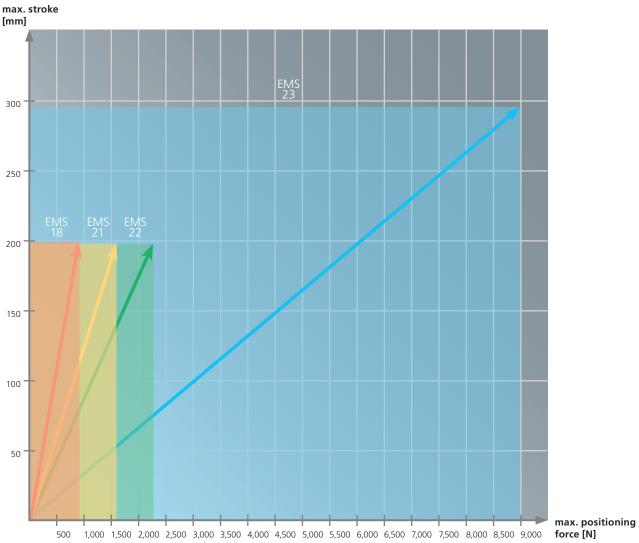

#### Performance data

BST eltromat actuators can be used in combination with our guiding devices for a variety of web guiding tasks. We offer electric drives with actuating forces of up to 9,000 N and strokes of up to 300 mm with or without position feedback.

The actuating forces of our hydraulic power units reach up to 20,000 N with various strokes.

Actuator EMS 18 Up to 200 mm stroke with max. 840 N

Actuator EMS 22 Up to 195 mm stroke with max. 2,250 N

Actuator EMS 21 Up to 195 mm stroke with max. 1,680 N

Actuator EMS 23 Up to 300 mm stroke with max. 9,000 N