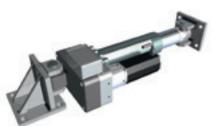

#### Motor-driven actuators

Motor-driven actuating drives are used wherever a very fast response to web position changes is needed. The actuator can be connected directly to the controller.

Ready-to-install designs mean quick, cost-effective assembly which is particularly beneficial for retrofitting existing systems.

#### Features of BST eltromat's actuators:

- Wear-resistant DC motors
- Ball screw spindle drives for a long service life and minimum backlash
- Designed for curved and linear correcting movements
- Various combinations of actuation path, force and speed possible
- Available with or without position feedback (precise capturing of current actuating drive position) and electronic end position switch-off
- Maintenance-free