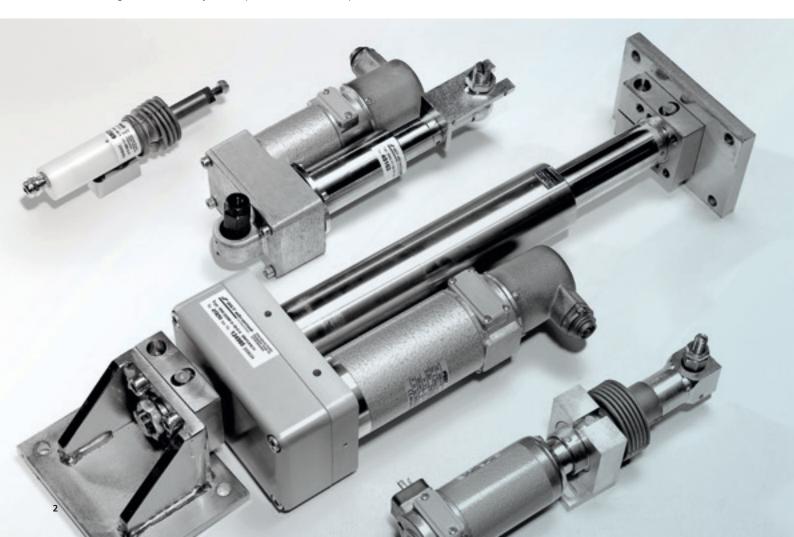

#### Motor-driven actuators

Motor-driven actuating drives are used wherever a very fast response to web position changes is needed. The actuator can be connected directly to the controller.

Ready-to-install designs mean quick, cost-effective assembly which is particularly beneficial for retrofitting existing systems.

#### Features of BST eltromat's actuators:

- Wear-resistant DC motors
- Ball screw spindle drives for a long service life and minimum backlash
- Designed for curved and linear correcting movements
- Various combinations of actuation path, force and speed possible
- Available with or without position feedback (precise capturing of current actuating drive position) and electronic end position switch-off
- Maintenance-free

#### Performance data

BST eltromat actuators can be used in combination with our guiding devices for a variety of web guiding tasks. We offer electric drives with actuating forces of up to 9,000 N and strokes of up to 300 mm with or without position feedback.

The actuating forces of our hydraulic power units reach up to 20,000 N with various strokes.

Actuator EMS 18 Up to 200 mm stroke with max. 840 N

Actuator EMS 22 Up to 195 mm stroke with max. 2,250 N

Actuator EMS 21 Up to 195 mm stroke with max. 1,680 N

Actuator EMS 23 Up to 300 mm stroke with max. 9,000 N