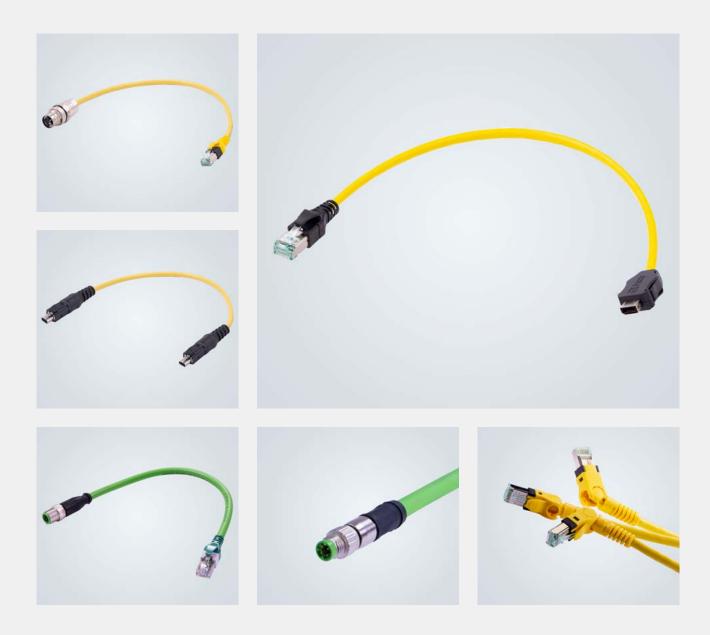

#### System cables for data applications

- Overmoulded cable assemblies for data applications
- M12 and RJ45 connectors
- PushPull Locking
- Single pair ethernet
- Find out more <u>"System cabling"</u>

## System cables for data applications