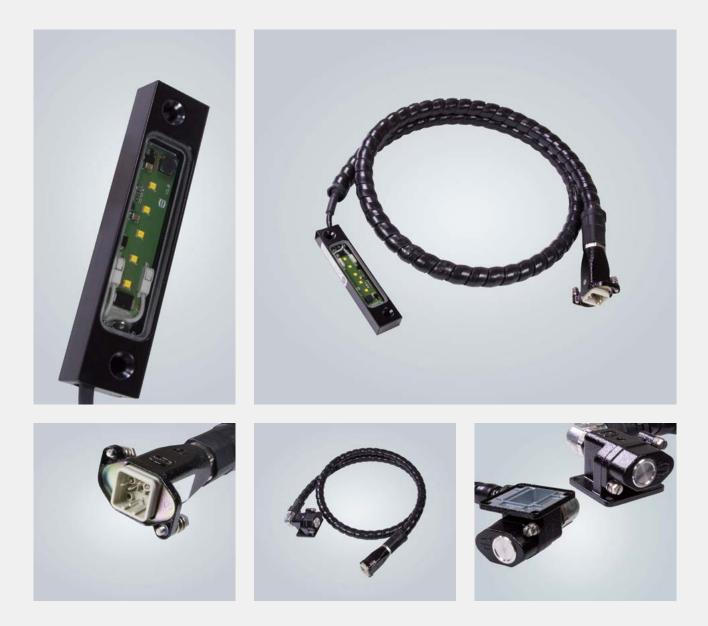

## LED lighting for railway applications

- Application for harsh environments
- Compact and robust LED lights
- Complete system including cables, distribution box and switch
- Suitable for rolling stocks

# LED lighting for railway applications