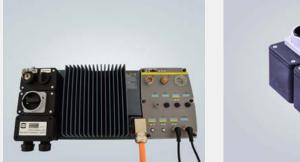

#### **SIEMENS** solution partner

Power cables

- Frequency converter
- Power distribution boxes
- Boxes for daisy chaining
- Shielded motor cables 7/8" cables for 24V M12 cables
- Find out more <u>"SIEMENS solution partner"</u>