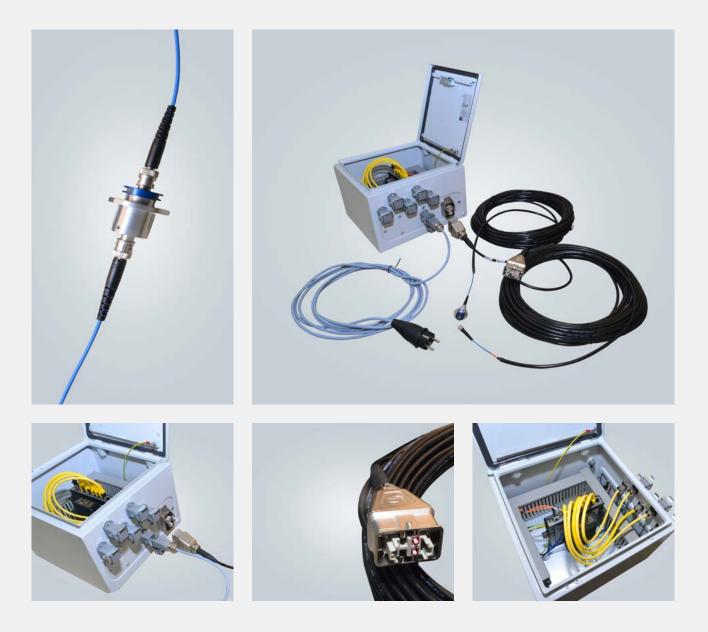

#### Sensor actuator boxes

M8 and M12 connections

- 4, 6, 8 ports
- Cable connections and M23/M16/M12 connectors
- Customised versions possible
- Find out more <u>"Sensor actuator boxes"</u>

#### M23 servo motor and feedback cables

- Different power inserts: 6, 8 or 9 poles hybrid, 30A, 690V AC
- Different data inserts: 12, 17 oder 19 poles
- Available with PUR or PVC sheathing
- Robust cable assemblies protected against shock and vibration with EMV protection
- Find out more <u>"M23 System cabling"</u>