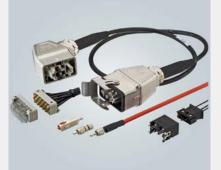

#### **Modified connectors**

Extensions on cable entries

- Large cable diameters possible
- Han-Quintax<sup>®</sup> and Han-Modular<sup>®</sup>

### Modified components

- Standard components, modified to customised solutions
- Additional holes for multiple cable entries
- Printed information
- Customised printing
- Customised brackets for shielding and grounding

Modified connectors for power transmission