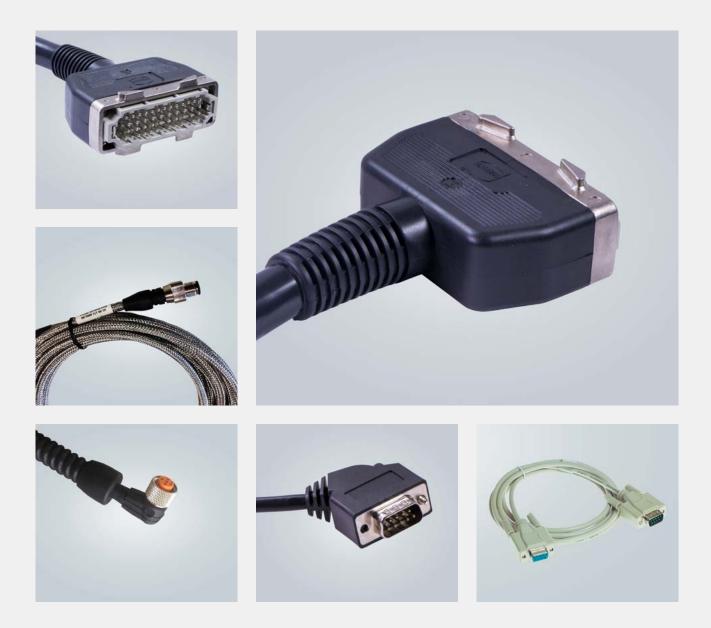

#### **SIEMENS** solution partner

Power cables

- Frequency converter
- Power distribution boxes
- Boxes for daisy chaining
- Shielded motor cables 7/8" cables for 24V M12 cables
- Find out more <u>"SIEMENS solution partner"</u>