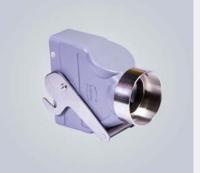

#### **Modified connectors**

Extensions on cable entries

- Large cable diameters possible
- Han-Quintax<sup>®</sup> and Han-Modular<sup>®</sup>

### Modified components

- Standard components, modified to customised solutions
- Additional holes for multiple cable entries
- Printed information
- Customised printing
- Customised brackets for shielding and grounding

Modified connectors for power transmission