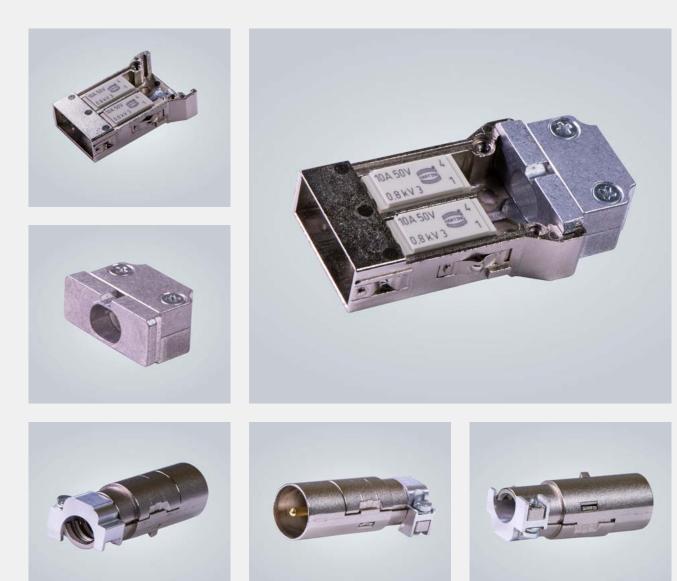

#### Multiphase test connector

For 10B motor connector

- Star or delta connection
- Phase connection
- Rotating fields
- Find out more "Multiphase test connector"