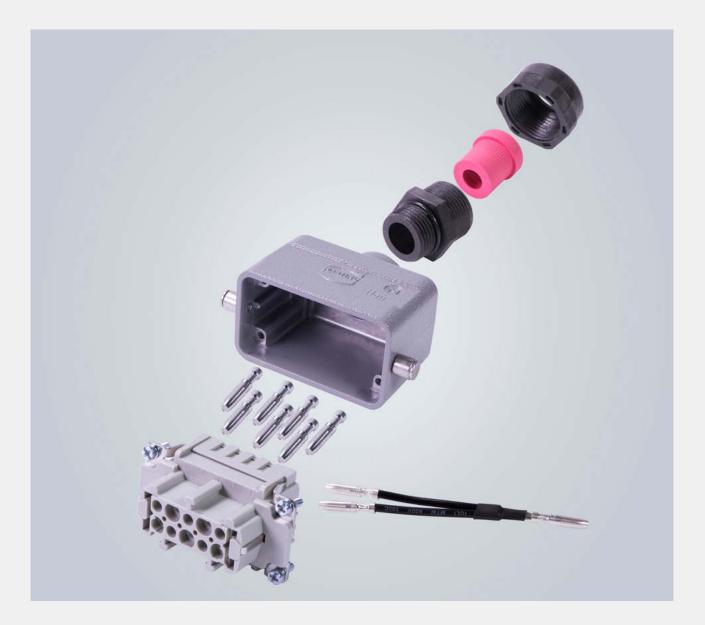

## Set packaging

#### Set packaging

- Set based on customer combinations
- Including non-standard components
- One part number to handle, also customer specific part number
- Specific mounting instructions