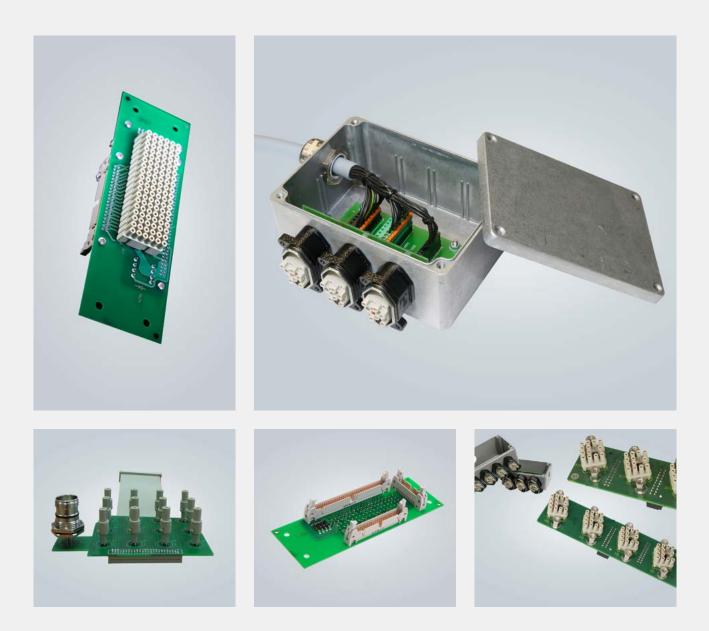

se of technology depending on requested quatities
- Prototyping possible
- Customised solutions possible









# Solutions for die casting



### Solutions for injection moulding

- Minimum order quantity 1000 pieces
- Choise of technology depenting on requested quatities
- Prototyping possible
- Customised solutions possible



## Potting in customised housings

- Customised box with integrated connector housings
- Fixed wires and connections
- Seals connectors internally
- Flexible for small series
- IP classified according to the requirement





#### Multiphase test connector

For 10B motor connector

- Star or delta connection
- Phase connection
- Rotating fields
- Find out more "Multiphase test connector"



# PCB connectivity

Power and signal on PCB
Boxes with integrated PCB's



### Cabling solutions for energy storage systems

- Internal and external cabling solutions
- Pre-assembled, tested and immediately usable
- Find out more <u>"Han<sup>®</sup> S 200 System cabling"</u>





#### Components for electromobility

- Charging socket type 2, optionally with motorised or magnetic locking mechanism
- Plug holder type-2
- Customised charging cables
- Customised labeling
- Find out more <u>"Solutions for electromobility"</u>



#### Screw adaptor

- Han-Compact<sup>®</sup> screw-in adapter M25
- Assembly of Han-Compact<sup>®</sup> in M25 cable gland
   Suitable for Han<sup>®</sup> Q 4/2, Han<sup>®</sup> Q 8/0 and Han<sup>®</sup> Q17 inserts





## Machine manufacturing

Development and manufacture of sub-systems
 Fully functional and tested application boxes