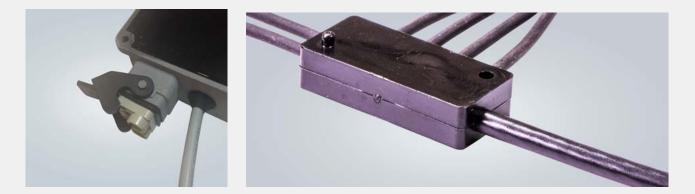

#### **Modified connectors**

Extensions on cable entries

- Large cable diameters possible
- Han-Quintax<sup>®</sup> and Han-Modular<sup>®</sup>

### Modified components

- Standard components, modified to customised solutions
- Additional holes for multiple cable entries
- Printed information
- Customised printing
- Customised brackets for shielding and grounding

Modified connectors for power transmission