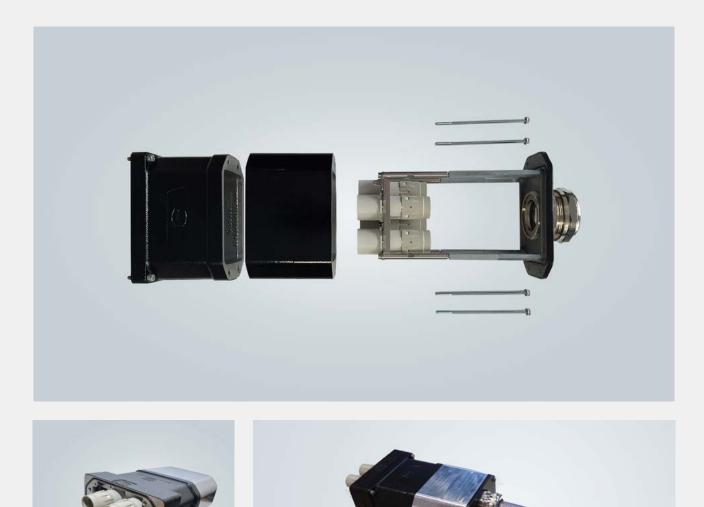

#### Overmolded cable assemblies

- Solid solution for Han<sup>®</sup> cable assemblies
- Compact solution for double cable entry assemblies
- Fixed wire guidance
- Small quantities possible

## Overmolded cable assemblies