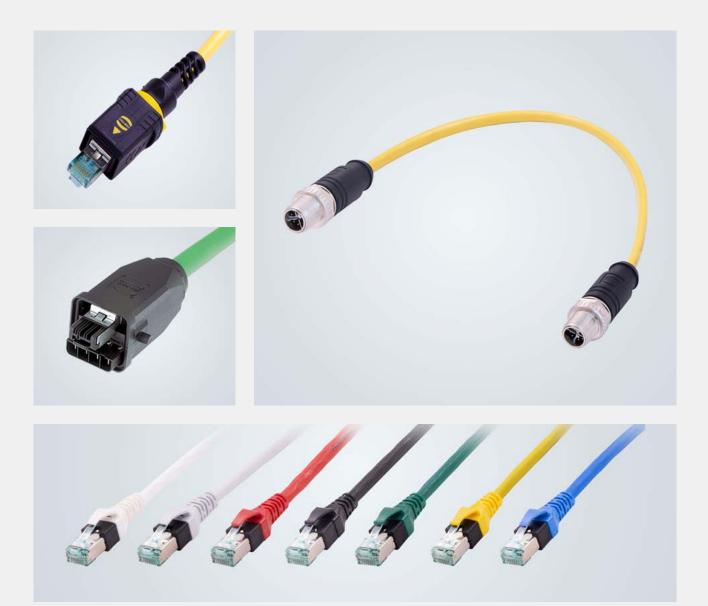

#### System cables for data applications

- Overmoulded cable assemblies for data applications
- M12 and RJ45 connectors
- PushPull Locking
- Single pair ethernet
- Find out more <u>"System cabling"</u>

## System cables for data applications