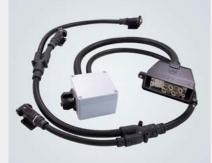

Modified connectors for power transmission

#### **Modified connectors**

Extensions on cable entries

- Large cable diameters possible
- Han-Quintax<sup>®</sup> and Han-Modular<sup>®</sup>

### Modified components

- Standard components, modified to customised solutions
- Additional holes for multiple cable entries
- Printed information
- Customised printing
- Customised brackets for shielding and grounding