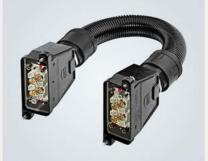

#### Sensor actuator boxes

M8 and M12 connections

- 4, 6, 8 ports
- Cable connections and M23/M16/M12 connectors
- Customised versions possible
- Find out more <u>"Sensor actuator boxes"</u>

#### M23 servo motor and feedback cables

- Different power inserts: 6, 8 or 9 poles hybrid, 30A, 690V AC
- Different data inserts: 12, 17 oder 19 poles
- Available with PUR or PVC sheathing
- Robust cable assemblies protected against shock and vibration with EMV protection
- Find out more <u>"M23 System cabling"</u>