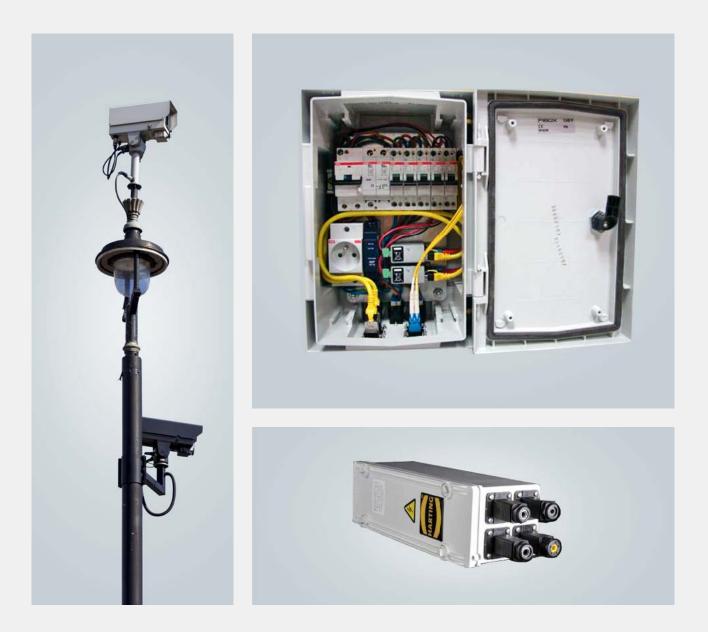

### Solutions for control cabinet construction

- Interconnection box for surveillance cameras
- Connections for power and network
- Mountable in various ways
- Fast connections based on PushPull connectivity