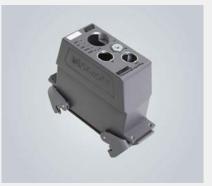

#### Sensor actuator boxes

M8 and M12 connections

- 4, 6, 8 ports
- Cable connections and M23/M16/M12 connectors
- Customised versions possible
- Find out more <u>"Sensor actuator boxes"</u>