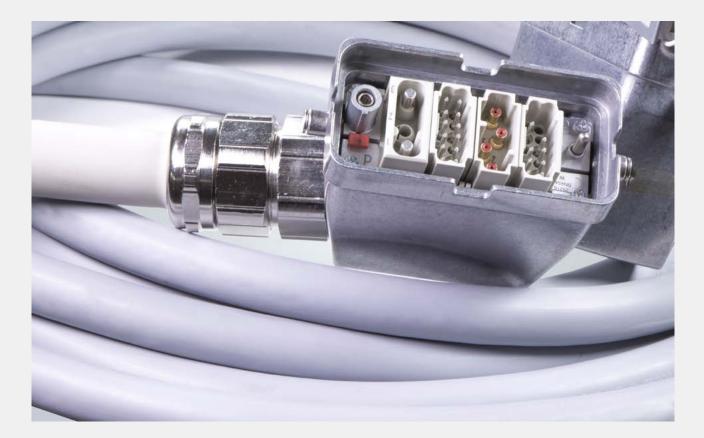

#### **Modified connectors**

Extensions on cable entries

- Large cable diameters possible
- Han-Quintax<sup>®</sup> and Han-Modular<sup>®</sup>

### Modified components

- Standard components, modified to customised solutions
- Additional holes for multiple cable entries
- Printed information
- Customised printing
- Customised brackets for shielding and grounding

Modified connectors for power transmission