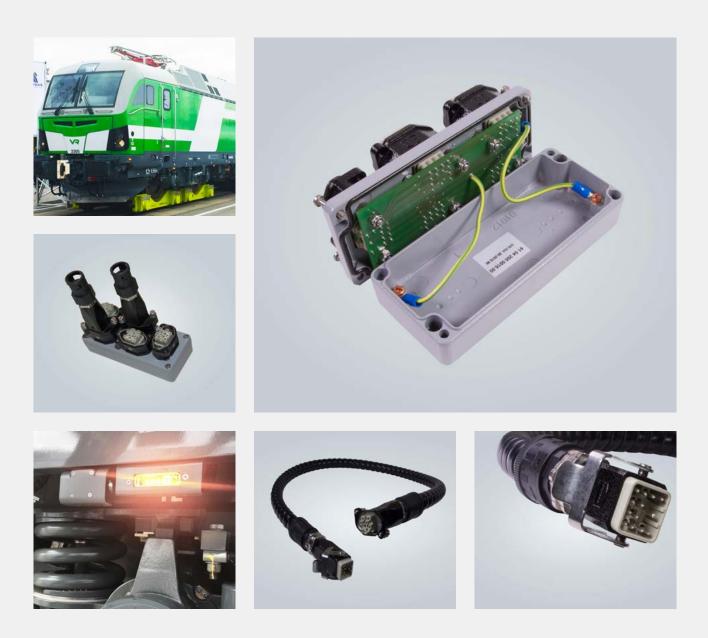

### Components for railway applications

- Bogie cabling
- Cable assemblies for modules and complete rail vehicles
- System cabling (Ethernet, MVB und WTB, ETCS, fibre optics)
- Solutions for Passenger Information & Entertainment Systems (PIS/PES)
- Terminal boxes and wall feed-through systems
- Inter-car jumper cable systems
- Retrofit solutions
- Find out more "Components for railway applications"

## LED lighting for railway applications

- Application for harsh environments
- Compact and robust LED lights
- Complete system including cables, distribution box and switch
- Suitable for rolling stocks