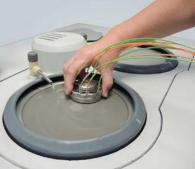

#### Fibre optic assemblies

Fibre glass and POF handling

- Polishing multiple fibres simultaneously
- Integrated part of hybrid cables
- Various applications

## Various fibre optic solutions

PushPull XS SFP cable assemblies

- PushPull cable sets
- Fibre optics and copper hybrid cable assemblies
- Fibre optics cable assemblies
- Find out more "Fibre optic connectors HARTING's expanded beam cable assemblies"