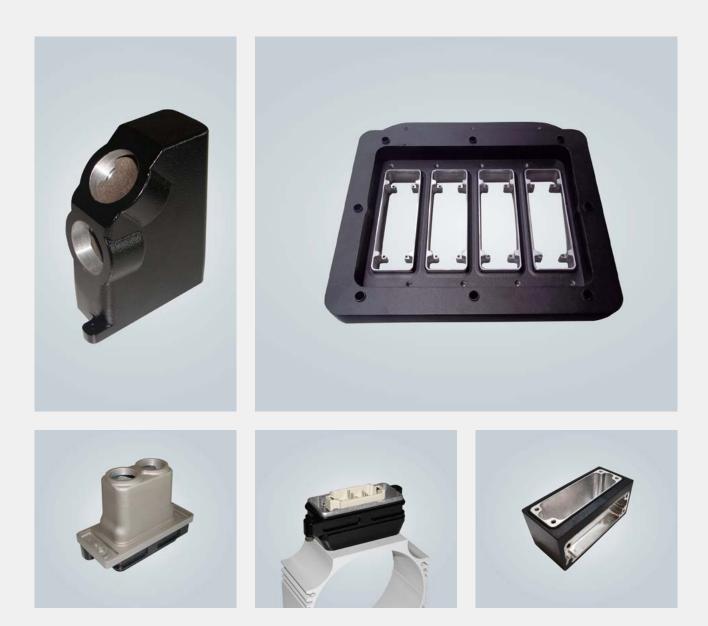

#### Solutions for die casting

- Minimum order quantity 200 pieces
- Choise of technology depending on requested quatities
- Prototyping possible
- Customised solutions possible

# Solutions for die casting

### Solutions for injection moulding

- Minimum order quantity 1000 pieces
- Choise of technology depenting on requested quatities
- Prototyping possible
- Customised solutions possible