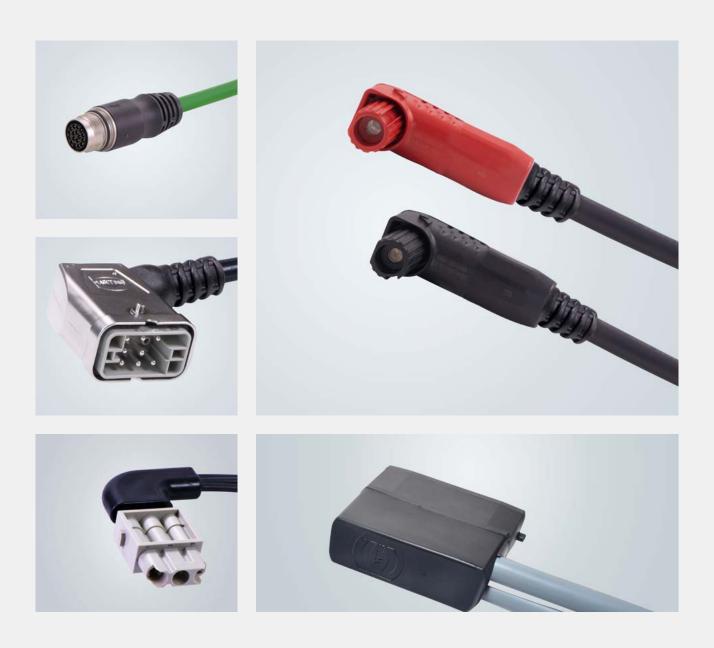

#### **Modified connectors**

Extensions on cable entries

- Large cable diameters possible
- Han-Quintax<sup>®</sup> and Han-Modular<sup>®</sup>

### Modified components

- Standard components, modified to customised solutions
- Additional holes for multiple cable entries
- Printed information
- Customised printing
- Customised brackets for shielding and grounding

Modified connectors for power transmission