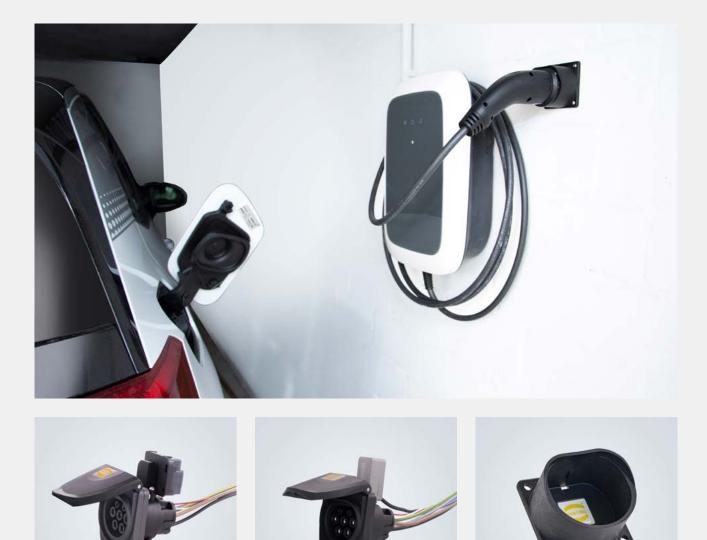

#### Components for electromobility

- Charging socket type 2, optionally with motorised or magnetic locking mechanism
- Plug holder type-2
- Customised charging cables
- Customised labeling
- Find out more <u>"Solutions for electromobility"</u>