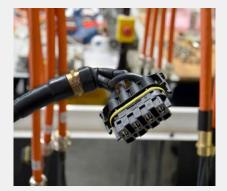

#### **Modified connectors**

Extensions on cable entries

- Large cable diameters possible
- Han-Quintax<sup>®</sup> and Han-Modular<sup>®</sup>

### Modified components

- Standard components, modified to customised solutions
- Additional holes for multiple cable entries
- Printed information
- Customised printing
- Customised brackets for shielding and grounding