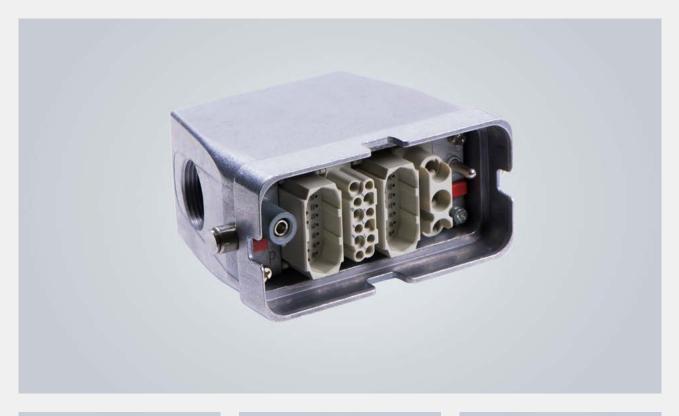

#### **Modified connectors**

Extensions on cable entries

- Large cable diameters possible
- Han-Quintax<sup>®</sup> and Han-Modular<sup>®</sup>

### Modified components

- Standard components, modified to customised solutions
- Additional holes for multiple cable entries
- Printed information
- Customised printing
- Customised brackets for shielding and grounding

Modified connectors for power transmission