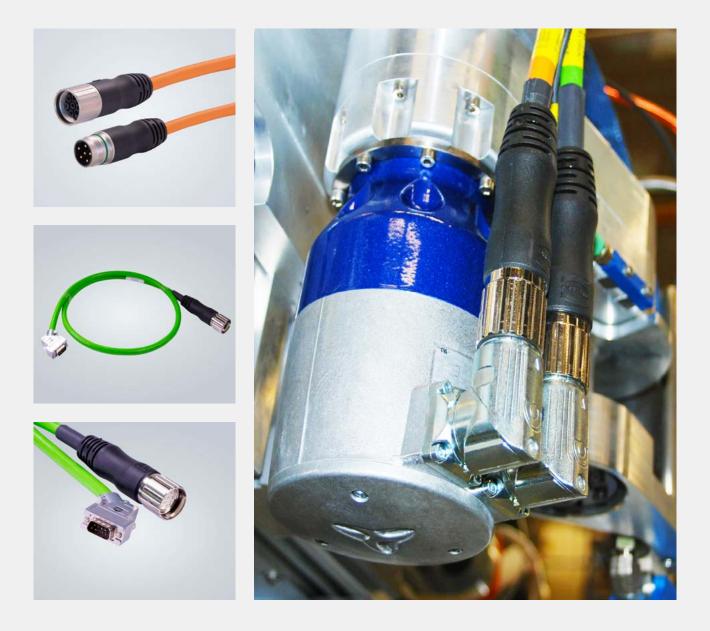

#### M23 servo motor and feedback cables

- Different power inserts: 6, 8 or 9 poles hybrid, 30A, 690V AC
- Different data inserts: 12, 17 oder 19 poles
- Available with PUR or PVC sheathing
- Robust cable assemblies protected against shock and vibration with EMV protection
- Find out more <u>"M23 System cabling"</u>