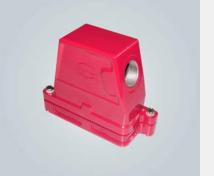

#### **Modified connectors**

Extensions on cable entries

- Large cable diameters possible
- Han-Quintax<sup>®</sup> and Han-Modular<sup>®</sup>

### Modified components

- Standard components, modified to customised solutions
- Additional holes for multiple cable entries
- Printed information
- Customised printing
- Customised brackets for shielding and grounding