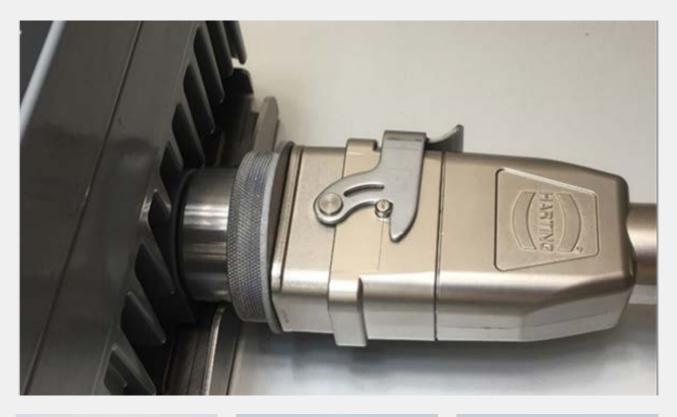

#### Screw adaptor

- Han-Compact<sup>®</sup> screw-in adapter M25
- Assembly of Han-Compact<sup>®</sup> in M25 cable gland
   Suitable for Han<sup>®</sup> Q 4/2, Han<sup>®</sup> Q 8/0 and Han<sup>®</sup> Q17 inserts