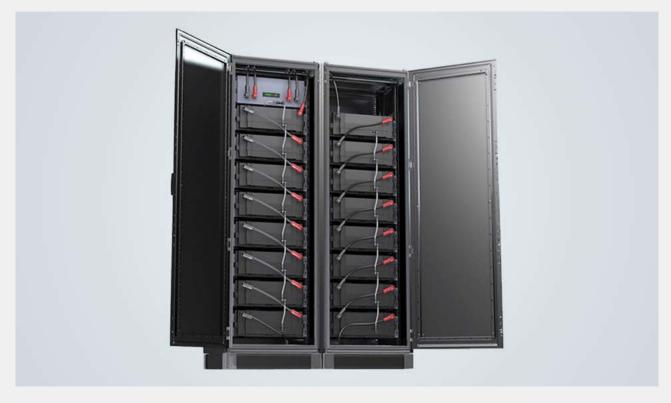

### Cabling solutions for energy storage systems

- Internal and external cabling solutions
- Pre-assembled, tested and immediately usable
- Find out more <u>"Han<sup>®</sup> S 200 System cabling"</u>