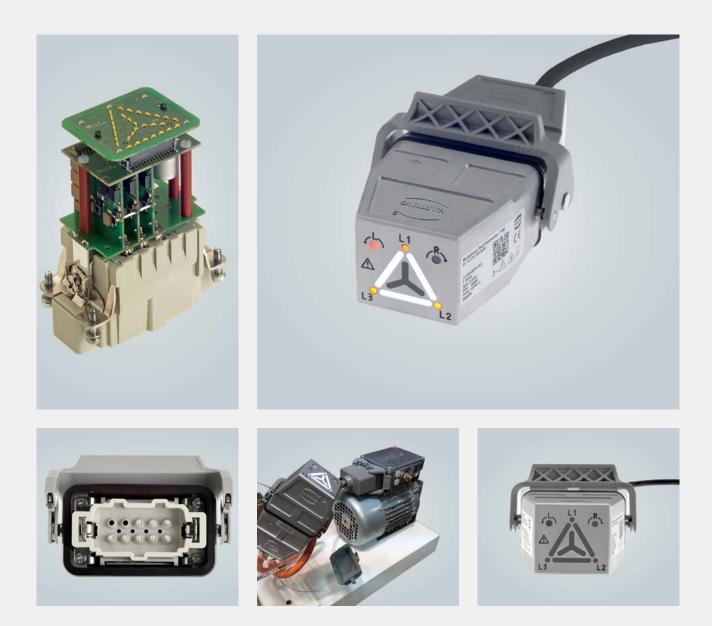

#### Multiphase test connector

For 10B motor connector

- Star or delta connection
- Phase connection
- Rotating fields
- Find out more "Multiphase test connector"