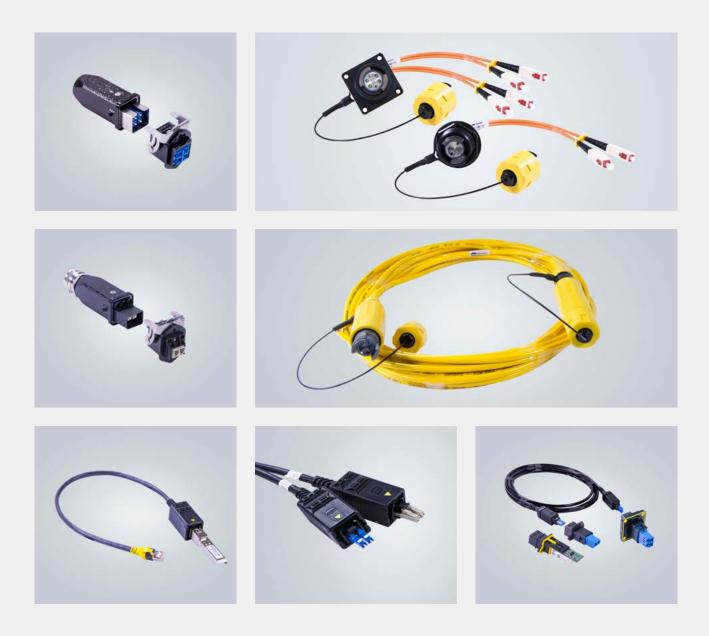

#### Fibre optic assemblies

Fibre glass and POF handling

- Polishing multiple fibres simultaneously
- Integrated part of hybrid cables
- Various applications

## Various fibre optic solutions

PushPull XS SFP cable assemblies

- PushPull cable sets
- Fibre optics and copper hybrid cable assemblies
- Fibre optics cable assemblies
- Find out more "Fibre optic connectors HARTING's expanded beam cable assemblies"

## Fibre optic network cabling

Optical connection into a rotating propellorBi-directional communication over single fibre

## Fibre optics inside robust Han<sup>®</sup> connectors

Customised cabling solutions based on fibre optics