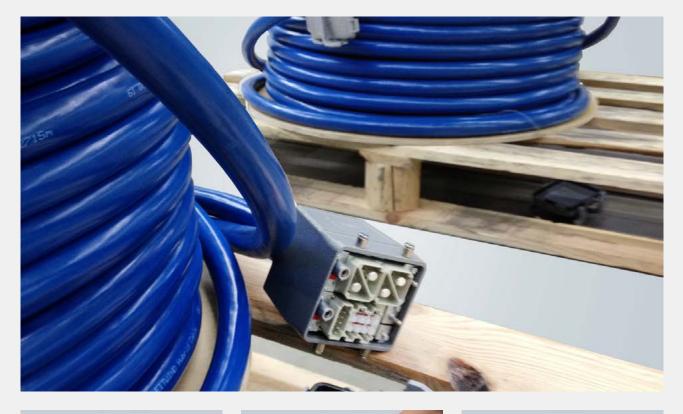

#### **Modified connectors**

Extensions on cable entries

- Large cable diameters possible
- Han-Quintax<sup>®</sup> and Han-Modular<sup>®</sup>

### Modified components

- Standard components, modified to customised solutions
- Additional holes for multiple cable entries
- Printed information
- Customised printing
- Customised brackets for shielding and grounding

Modified connectors for power transmission