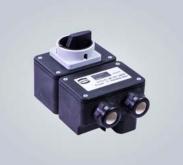

#### Sensor actuator boxes

M8 and M12 connections

- 4, 6, 8 ports
- Cable connections and M23/M16/M12 connectors
- Customised versions possible
- Find out more <u>"Sensor actuator boxes"</u>