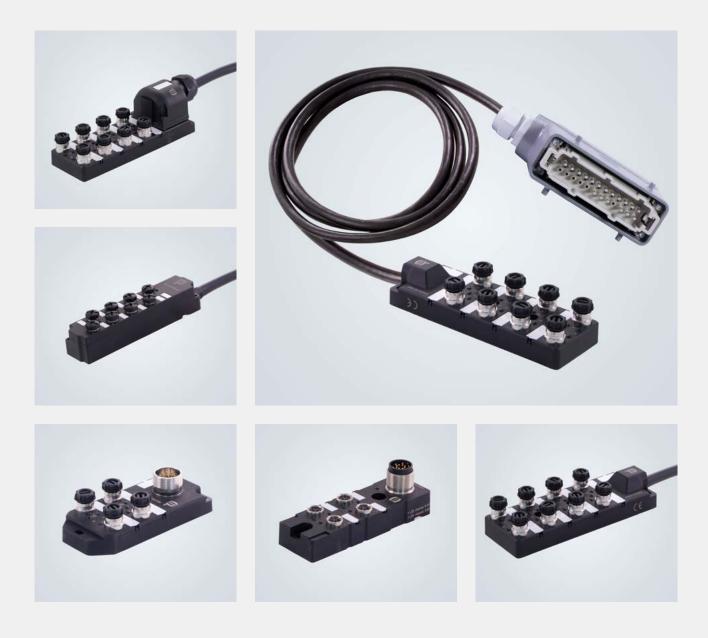

#### Sensor actuator boxes

M8 and M12 connections

- 4, 6, 8 ports
- Cable connections and M23/M16/M12 connectors
- Customised versions possible
- Find out more <u>"Sensor actuator boxes"</u>