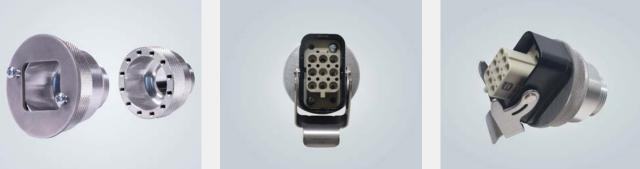

#### Multiphase test connector

For 10B motor connector

- Star or delta connection
- Phase connection
- Rotating fields
- Find out more "Multiphase test connector"