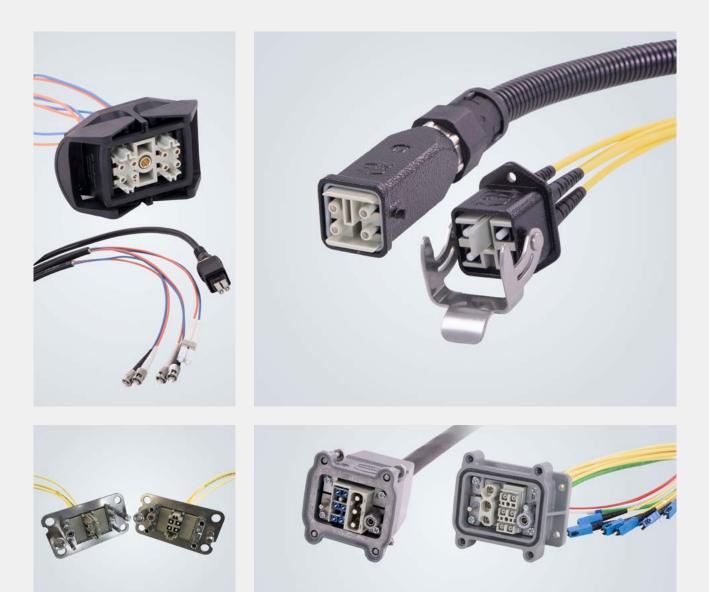

#### **Modified connectors**

Extensions on cable entries

- Large cable diameters possible
- Han-Quintax<sup>®</sup> and Han-Modular<sup>®</sup>

### Modified components

- Standard components, modified to customised solutions
- Additional holes for multiple cable entries
- Printed information
- Customised printing
- Customised brackets for shielding and grounding

Modified connectors for power transmission