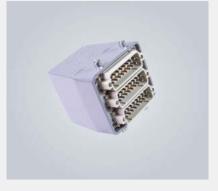

#### **Modified connectors**

Extensions on cable entries

- Large cable diameters possible
- Han-Quintax<sup>®</sup> and Han-Modular<sup>®</sup>

### Modified components

- Standard components, modified to customised solutions
- Additional holes for multiple cable entries
- Printed information
- Customised printing
- Customised brackets for shielding and grounding