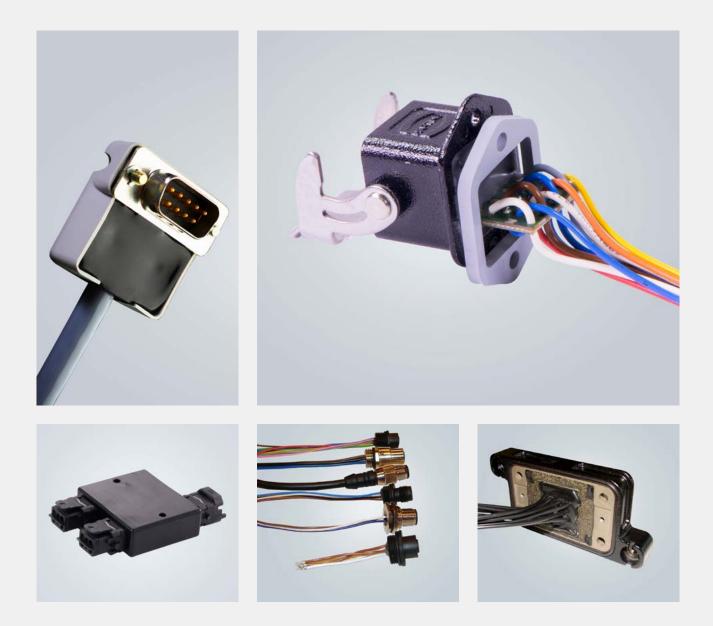

#### **Modified connectors**

Extensions on cable entries

- Large cable diameters possible
- Han-Quintax<sup>®</sup> and Han-Modular<sup>®</sup>

### Modified components

- Standard components, modified to customised solutions
- Additional holes for multiple cable entries
- Printed information
- Customised printing
- Customised brackets for shielding and grounding

Modified connectors for power transmission