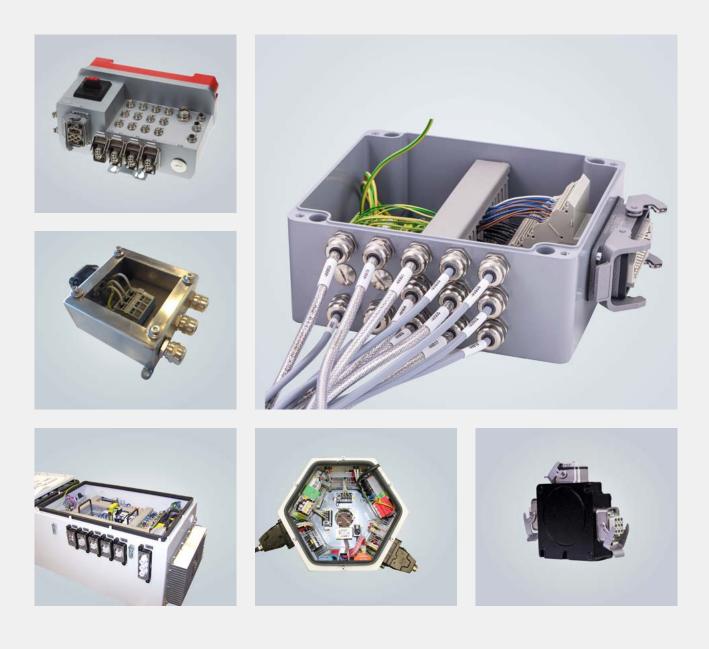

#### Sensor actuator boxes

M8 and M12 connections

- 4, 6, 8 ports
- Cable connections and M23/M16/M12 connectors
- Customised versions possible
- Find out more <u>"Sensor actuator boxes"</u>