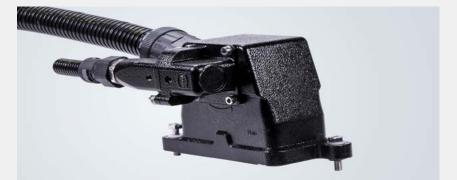

#### **Modified connectors**

Extensions on cable entries

- Large cable diameters possible
- Han-Quintax<sup>®</sup> and Han-Modular<sup>®</sup>

### Modified components

- Standard components, modified to customised solutions
- Additional holes for multiple cable entries
- Printed information
- Customised printing
- Customised brackets for shielding and grounding

Modified connectors for power transmission