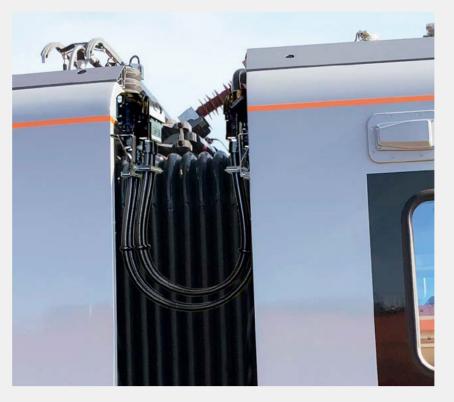

### Components for railway applications

- Bogie cabling
- Cable assemblies for modules and complete rail vehicles
- System cabling (Ethernet, MVB und WTB, ETCS, fibre optics)
- Solutions for Passenger Information & Entertainment Systems (PIS/PES)
- Terminal boxes and wall feed-through systems
- Inter-car jumper cable systems
- Retrofit solutions
- Find out more "Components for railway applications"