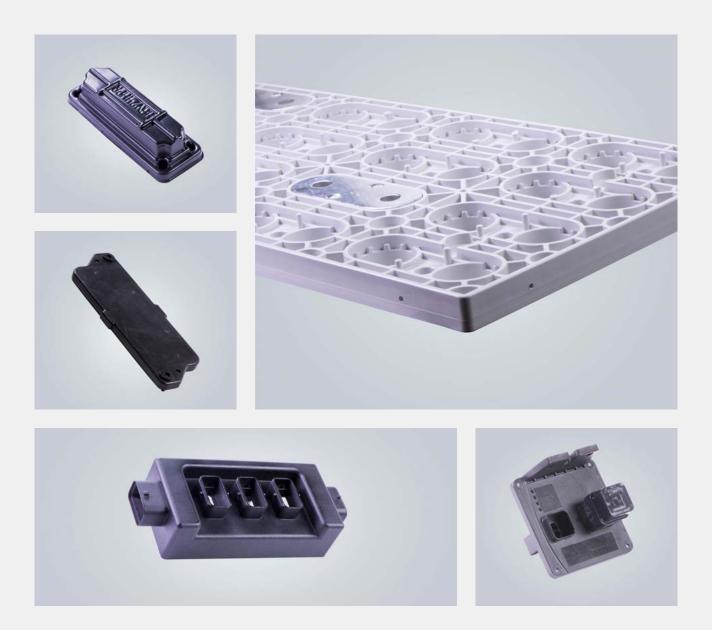

## Potting in customised housings

- Customised box with integrated connector housings
- Fixed wires and connections
- Seals connectors internally
- Flexible for small series
- IP classified according to the requirement

#### Multiphase test connector

For 10B motor connector

- Star or delta connection
- Phase connection
- Rotating fields
- Find out more "Multiphase test connector"

# PCB connectivity

Power and signal on PCB
Boxes with integrated PCB's