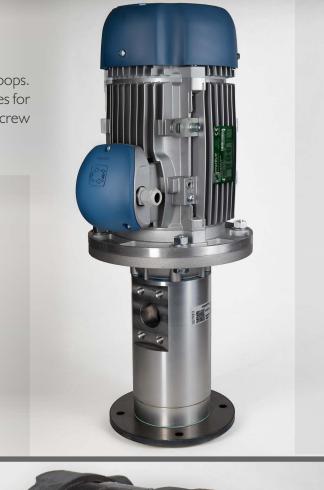

## 3-screw pumps

The optimal solution for low noise operation for filter and cooling loops. Good suction capability for hydraulic and also gear box oil. Special types for low noise operation with oil air emulsion. We stock more than 200 screw pumps for your requirement.

## **Electrical Motors**

Our submerge electrical motor has mounting interface for external and internal gear pumps for classical SAE A interface 0.75 to 5.5 KW S3 operation. We supply motor pump combinations with IEC motors IE3 and permanent magnet synchronise motor IE4 for variable speed and high efficiency. DC Motors and IEC interface and DC to 3 phase AC converter are also possible.