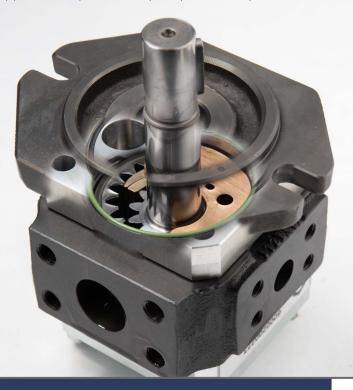

### Internal gear pumps

We support you with internal gear pumps from ECKERLEthe inventor of gap compensated gear pumps. Aside from heavy duty applications of over 300 bars, these pumps are the best solution for variable speed drive. Within this application, a power safety of up to 60% is possible.