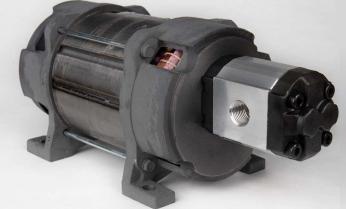

#### Radial piston pumps

Suitable for pressures up to 700 bar and applications with very high load cycles. Selfpriming, suitable for installation under the oil level or on the tank. Stable construction with cast iron ground plate. Combination with gear pumps or internal gear pumps possible.