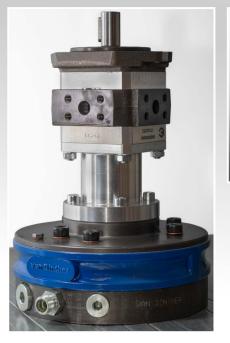

### Internal gear pumps

We support you with internal gear pumps from ECKERLEthe inventor of gap compensated gear pumps. Aside from heavy duty applications of over 300 bars, these pumps are the best solution for variable speed drive. Within this application, a power safety of up to 60% is possible.