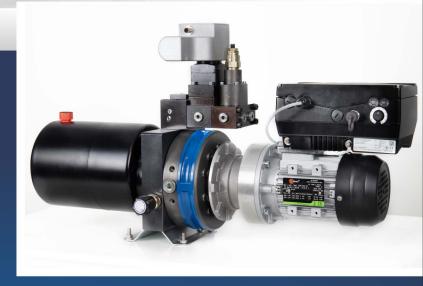

## **Electrical Motors**

Our submerge electrical motor has mounting interface for external and internal gear pumps for classical SAE A interface 0.75 to 5.5 KW S3 operation. We supply motor pump combinations with IEC motors IE3 and permanent magnet synchronise motor IE4 for variable speed and high efficiency. DC Motors and IEC interface and DC to 3 phase AC converter are also possible.