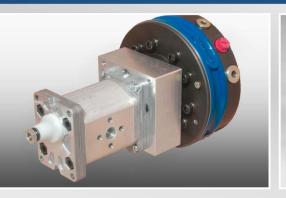

### Internal gear pumps

We support you with internal gear pumps from ECKERLEthe inventor of gap compensated gear pumps. Aside from heavy duty applications of over 300 bars, these pumps are the best solution for variable speed drive. Within this application, a power safety of up to 60% is possible.