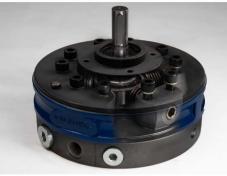

### Internal gear pumps

We support you with internal gear pumps from ECKERLEthe inventor of gap compensated gear pumps. Aside from heavy duty applications of over 300 bars, these pumps are the best solution for variable speed drive. Within this application, a power safety of up to 60% is possible.